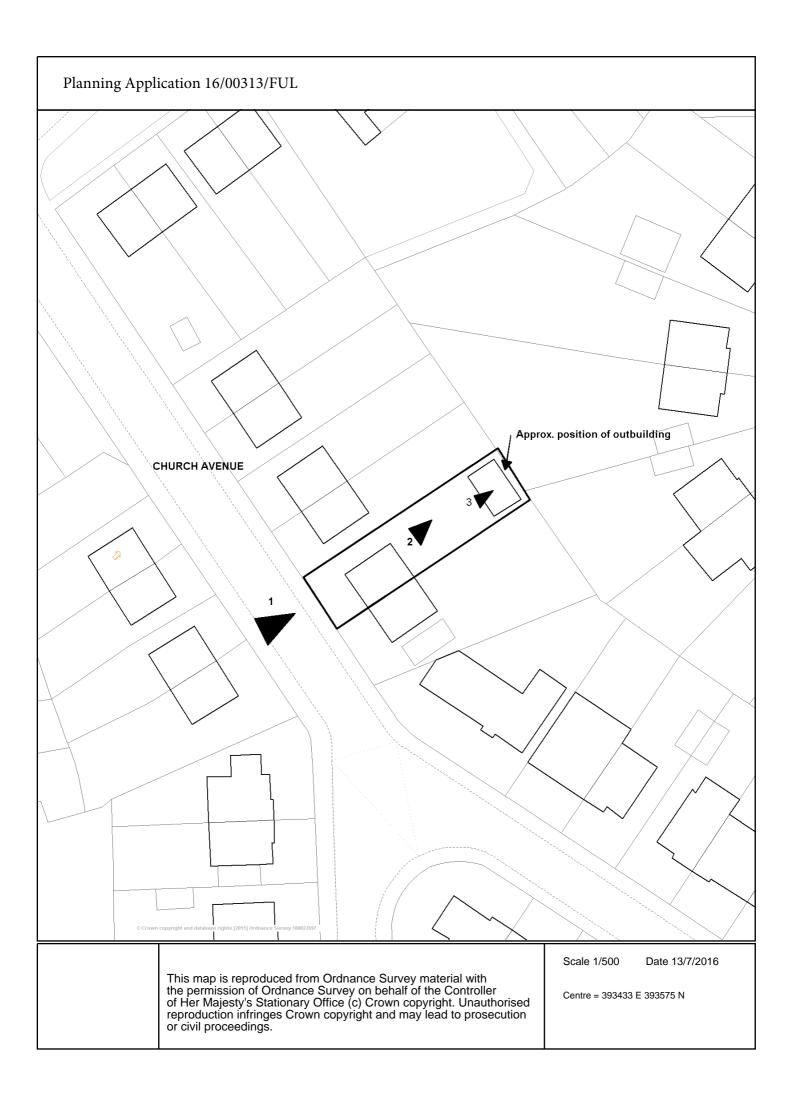

|                     | BOWOARY FENCE         | Boundary Fonce                                                     |       |                                                                                    |
|---------------------|-----------------------|--------------------------------------------------------------------|-------|------------------------------------------------------------------------------------|
| 1:50 serve          |                       | \$ 61                                                              | USO   | PLAN(E) OVER VEW SHOULDING POSITION OF BUILDING RELATION TO BOUNDARYS \$ DWELLINGS |
|                     |                       | OUT BUILDING  WOODEN ROOF WITH A PITCH C  3 COVERED WITH ROOF FELT |       | ) - N - 1 - 1