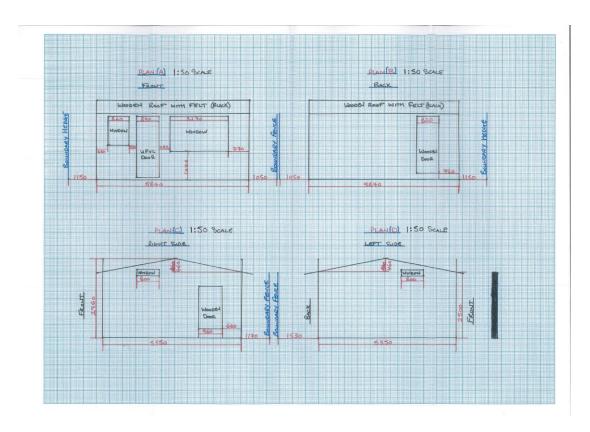

|                     | BOWOARY FENCE         | Boundary Fonce                                                     |       |                                                                                    |
|---------------------|-----------------------|--------------------------------------------------------------------|-------|------------------------------------------------------------------------------------|
| 1:50 serve          |                       | \$ 61                                                              | USO   | PLAN(E) OVER VEW SHOULDING POSITION OF BUILDING RELATION TO BOUNDARYS \$ DWELLINGS |
|                     |                       | OUT BUILDING  WOODEN ROOF WITH A PITCH C  3 COVERED WITH ROOF FELT |       | ) - N - 1 - 1                                                                      |
|                     |                       |                                                                    |       |                                                                                    |
|                     | 1050                  |                                                                    |       |                                                                                    |
|                     | Fence                 |                                                                    | Neowe |                                                                                    |
|                     | Rossonex              |                                                                    |       | 9                                                                                  |
|                     |                       |                                                                    |       |                                                                                    |
|                     |                       |                                                                    | 12080 |                                                                                    |
| No II CHU<br>Avenue |                       |                                                                    |       | №7 Сниеси<br>Ачение                                                                |
|                     | EXISTING OUT BUILDING |                                                                    |       |                                                                                    |
|                     |                       | REAR OF<br>EXISTING PROPERTY                                       |       |                                                                                    |